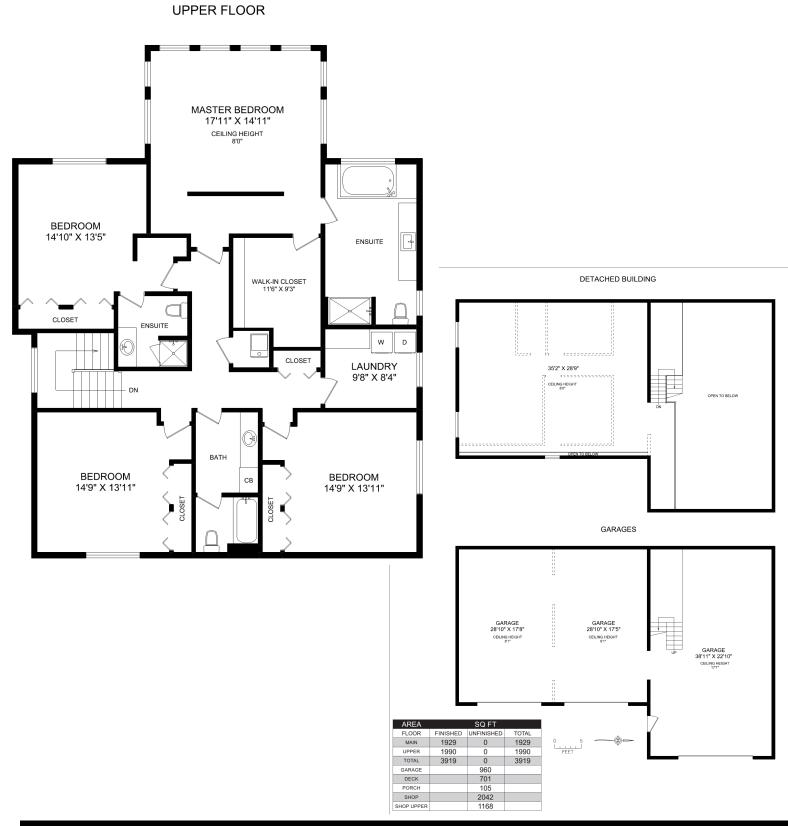

th function. harmonizing serenity





5088 WILLIAM HEAD RD WEST COAST PARADISE

> Spacious kitchen dining bar seats 8 and elegantly transforms for intimate gatherings or lively entertaining. A luxurious master bedroom suite with stunning ocean views defines the best of West Coast Living. Only minutes to Taylor Beach and Devonian Park. Impressive "true" workshop sporting 17'ceilings, space for a studio and room for all the toys! Yes, you have space for RV and Boat parking and your own scenic woodland trails connecting to the "Goose".





## GORGEOUS OPEN-CONCEPT

# 5088 WILLIAM HEAD R.D















CHRISTIE'S 2444 Beacon Ave Sidney, BC V8L 1X6 Tel: 250.656.4626







CHRISTIE'S 2444 Beacon Ave Sidney, BC V8L 1X6 Tel: 250.656.4626

## 5088 WILLIAM HEAD R.D

### 5088 WILLIAM HEAD RD







Tel: 250.656.4626



CHRISTIE'S INTERNATIONAL REAL ESTATE 2444 Beacon Ave Sidney, BC V8L 1X6 Tel: 250.656.4626

### DRAMATIC MASTER BEDROOM

## 5088 WILLIAM HEAD RD







































#### 5088 WILLIAM HEAD R.D

## 5088 WILLIAM HEAD RD























|                      | Title 🔺                             | Activities                                                                          | Regions                                                                                            | Ratings        |
|----------------------|-------------------------------------|-------------------------------------------------------------------------------------|----------------------------------------------------------------------------------------------------|-