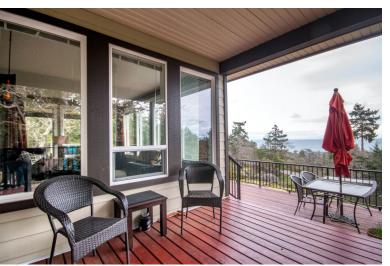

### 5088 WILLIAM HEAD RD

Panoramic VIEWS to the Salish Sea, Port Angeles and Strait of Juan De Fuca highlight this coveted peaceful setting in the charming community of Metchosin. 2007 built warmly sophisticated 3919 sqft home rests on almost 5 acres in a tranquil easy care oasis. Dramatic 4 bedroom, 4 bath open-concept plan with views from almost every room joins expansive wrap around decks to tranguil space create а with function. harmonizing serenity

5088 WILLIAM HEAD RD WEST COAST PARADISE

> Spacious kitchen dining bar seats 8 and elegantly transforms for intimate gatherings or lively entertaining. A luxurious master bedroom suite with stunning ocean views defines the best of West Coast Living. Only minutes to Taylor Beach and Devonian Park. Impressive "true" workshop sporting 17'ceilings, space for a studio and room for all the toys! Yes, you have space for RV and Boat parking and your own scenic woodland trails connecting to the "Goose".

### DECK S