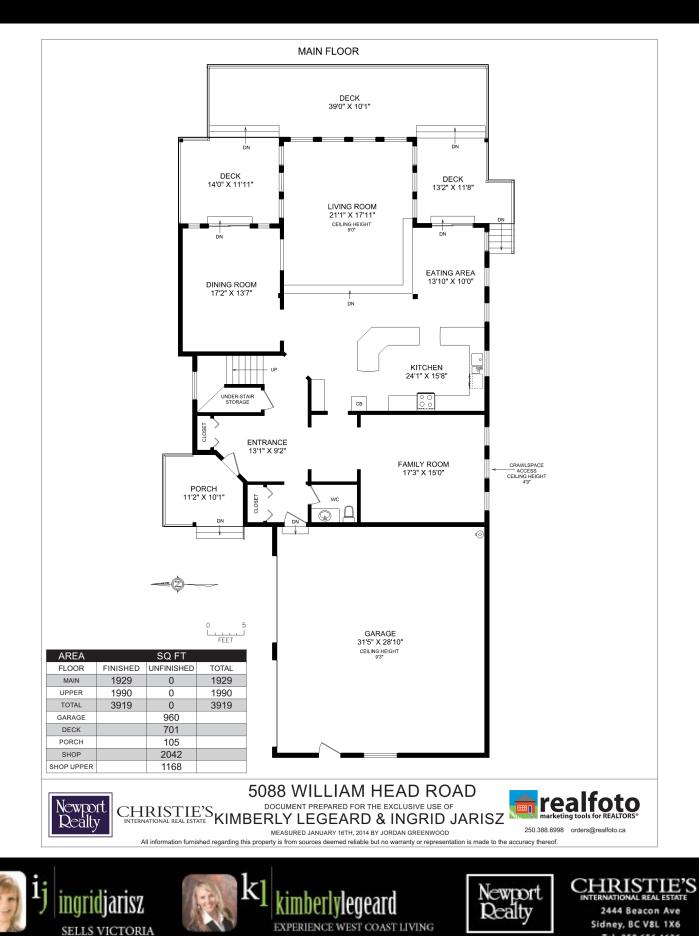

### 5088 WILLIAM HEAD RD

Panoramic VIEWS to the Salish Sea, Port Angeles and Strait of Juan De Fuca highlight this coveted peaceful setting in the charming community of Metchosin. 2007 built warmly sophisticated 3919 sqft home rests on almost 5 acres in a tranquil easy care oasis. Dramatic 4 bedroom, 4 bath open-concept plan with views from almost every room joins expansive wrap around decks to tranguil space create а with function. harmonizing serenity