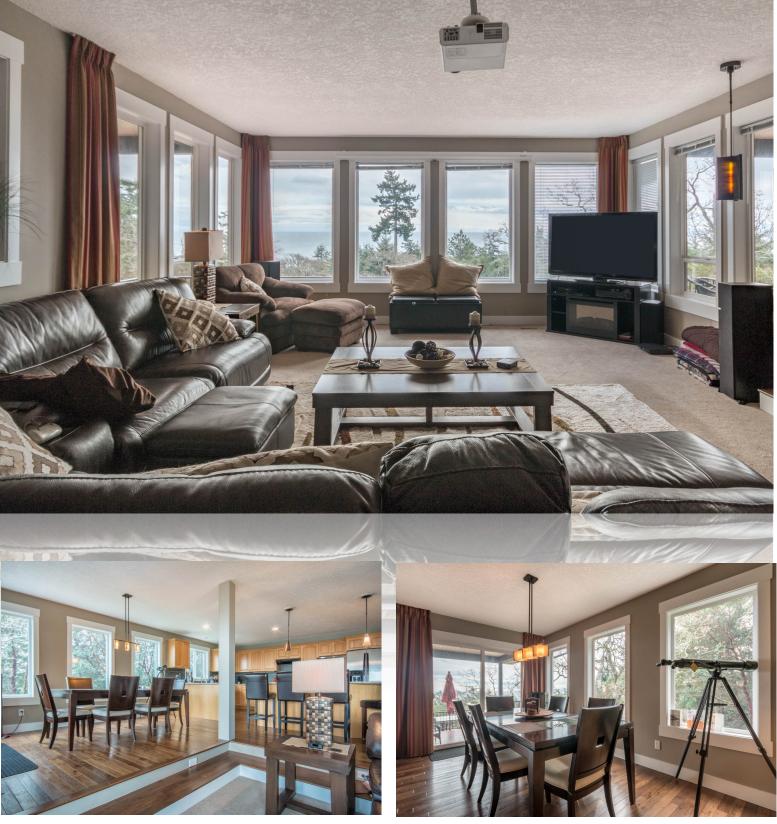

## GORGEOUS OPEN-CONCEPT

### 5088 WILLIAM HEAD RD

Panoramic VIEWS to the Salish Sea, Port Angeles and Strait of Juan De Fuca highlight this coveted peaceful setting in the charming community of Metchosin. 2007 built warmly sophisticated 3919 sqft home rests on almost 5 acres in a tranquil easy care oasis. Dramatic 4 bedroom, 4 bath open-concept plan with views from almost every room joins expansive wrap around decks to tranguil space create а with function. harmonizing serenity

5088 WILLIAM HEAD RD WEST COAST PARADISE

> Spacious kitchen dining bar seats 8 and elegantly transforms for intimate gatherings or lively entertaining. A luxurious master bedroom suite with stunning ocean views defines the best of West Coast Living. Only minutes to Taylor Beach and Devonian Park. Impressive "true" workshop sporting 17'ceilings, space for a studio and room for all the toys! Yes, you have space for RV and Boat parking and your own scenic woodland trails connecting to the "Goose".