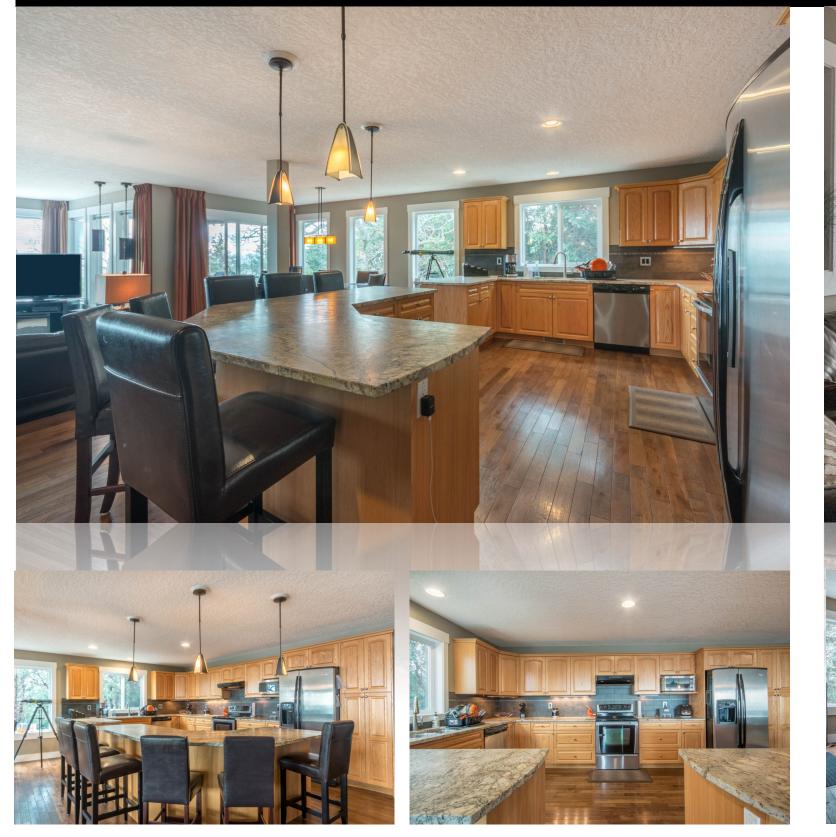

## GORGEOUS OPEN-CONCEPT

5088 WILLIAM HEAD RD WEST COAST PARADISE

> Spacious kitchen dining bar seats 8 and elegantly transforms for intimate gatherings or lively entertaining. A luxurious master bedroom suite with stunning ocean views defines the best of West Coast Living. Only minutes to Taylor Beach and Devonian Park. Impressive "true" workshop sporting 17'ceilings, space for a studio and room for all the toys! Yes, you have space for RV and Boat parking and your own scenic woodland trails connecting to the "Goose".