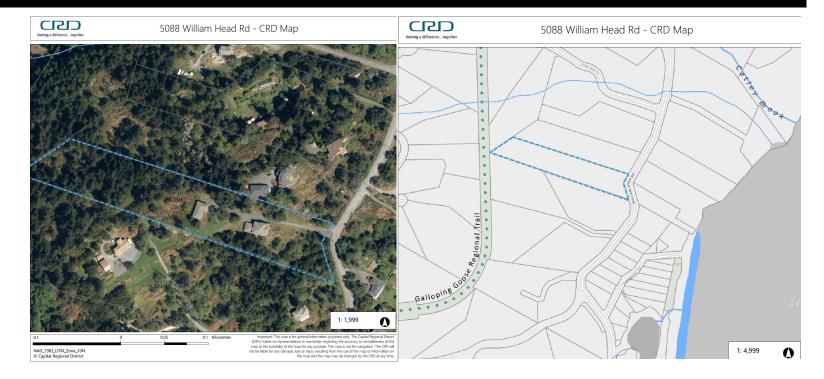

### 5088 WILLIAM HEAD RD

Panoramic VIEWS to the Salish Sea, Port Angeles and Strait of Juan De Fuca highlight this coveted peaceful setting in the charming community of Metchosin. 2007 built warmly sophisticated 3919 sqft home rests on almost 5 acres in a tranquil easy care oasis. Dramatic 4 bedroom, 4 bath open-concept plan with views from almost every room joins expansive wrap around decks to tranguil space create а with function. harmonizing serenity