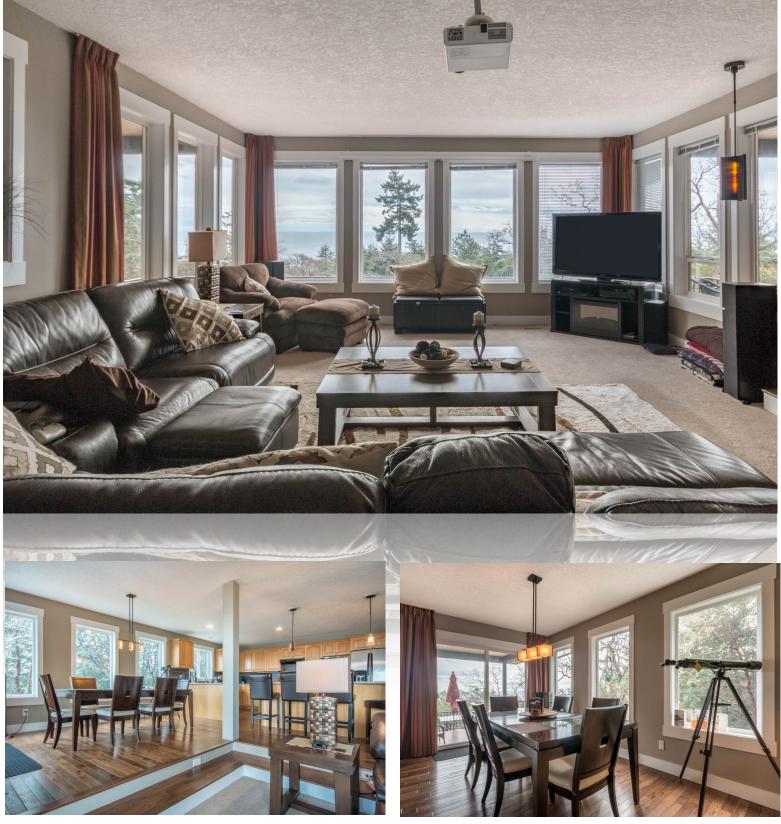

## GORGEOUS OPEN-CONCEPT

### 5088 WILLIAM HEAD RD

Panoramic VIEWS to the Salish Sea, Port Angeles and Strait of Juan De Fuca highlight this coveted peaceful setting in the charming community of Metchosin. 2007 built warmly sophisticated 3919 sqft home rests on almost 5 acres in a tranquil easy care oasis. Dramatic 4 bedroom, 4 bath open-concept plan with views from almost every room joins expansive wrap around decks to tranguil space create а with function. harmonizing serenity

5088 WILLIAM HEAD RD WEST COAST PARADISE

> Spacious kitchen dining bar seats 8 and elegantly transforms for intimate gatherings or lively entertaining. A luxurious master bedroom suite with stunning ocean views defines the best of West Coast Living. Only minutes to Taylor Beach and Devonian Park. Impressive "true" workshop sporting 17'ceilings, space for a studio and room for all the toys! Yes, you have space for RV and Boat parking and your own scenic woodland trails connecting to the "Goose".