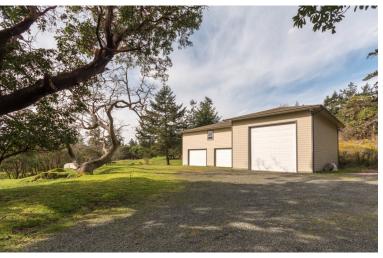

5088 WILLIAM HEAD RD WEST COAST PARADISE

> Spacious kitchen dining bar seats 8 and elegantly transforms for intimate gatherings or lively entertaining. A luxurious master bedroom suite with stunning ocean views defines the best of West Coast Living. Only minutes to Taylor Beach and Devonian Park. Impressive "true" workshop sporting 17'ceilings, space for a studio and room for all the toys! Yes, you have space for RV and Boat parking and your own scenic woodland trails connecting to the "Goose".

### WORKSHOP