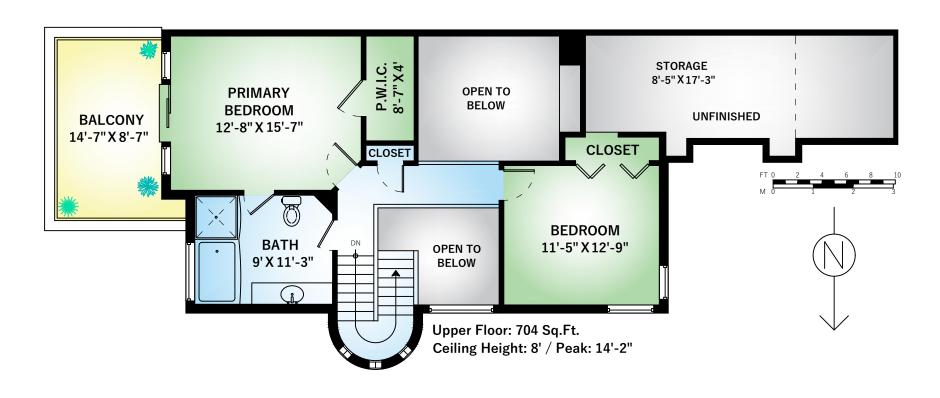

## 10001 THIRD ST SIDNEY, BC

| Main Floor         | 1295 SQ.FT. |
|--------------------|-------------|
| Upper Floor        | 704 SQ.FT.  |
| Total              | 1999 SQ.FT. |
|                    |             |
| Patio              | 265 SQ.FT.  |
| Balcony            | 135 SQ.FT.  |
| Garage             | 234 SQ.FT.  |
| Total Extras       | 634 SQ.FT.  |
|                    |             |
| Open To Below      | 207 SQ.FT.  |
| Unfinished Storage | 244 SQ.FT.  |