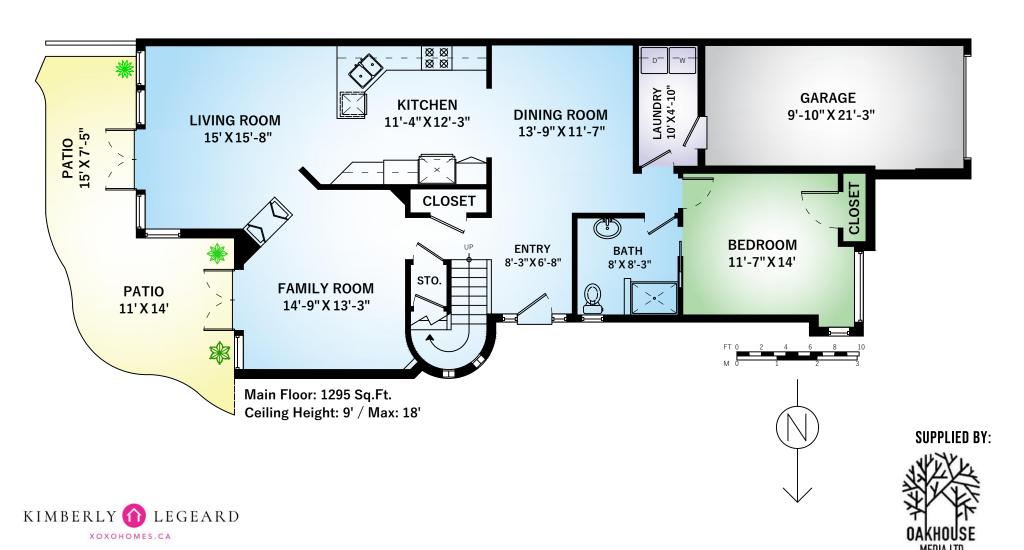

## 10001 THIRD ST SIDNEY, BC

| Main Floor         | 1295 SQ.FT. |
|--------------------|-------------|
| Upper Floor        | 704 SQ.FT.  |
| Total              | 1999 SQ.FT. |
|                    |             |
| Patio              | 265 SQ.FT.  |
| Balcony            | 135 SQ.FT.  |
| Garage             | 234 SQ.FT.  |
| Total Extras       | 634 SQ.FT.  |
|                    |             |
| Open To Below      | 207 SQ.FT.  |
| Unfinished Storage | 244 SQ.FT.  |