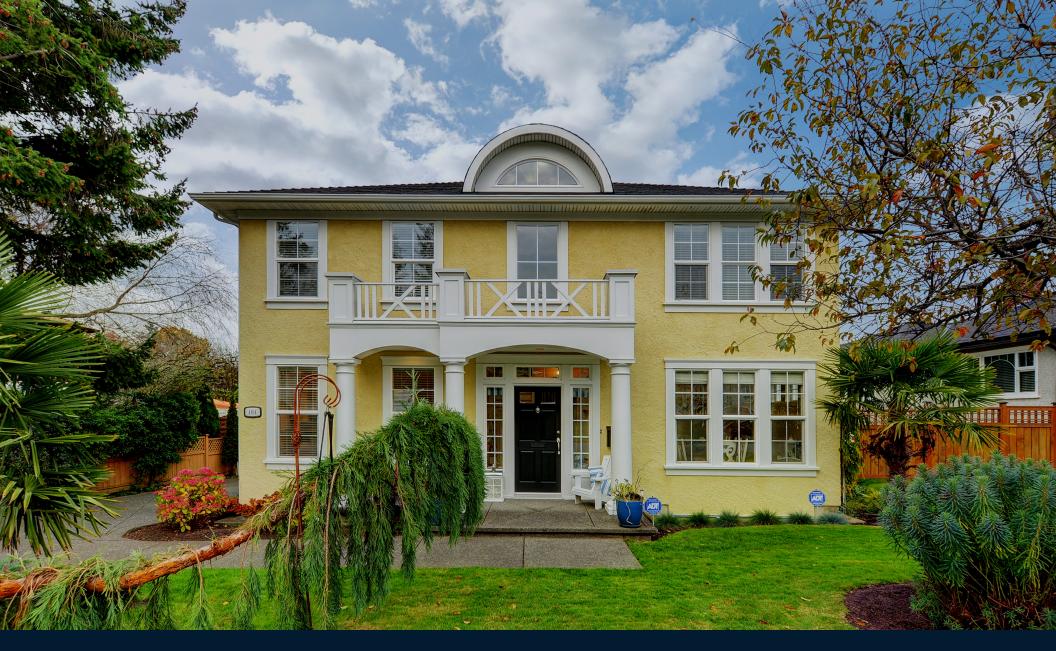

404 KINVER ST Esquimalt, British Columbia

## **House Features:**

- 5 Bedrooms/4 Bathrooms/2851 SqFt
- Custom Designed by Christopher Developments
- Elegant Curved staircase
- Built 2001 (est.) Bare Land Strata
- Gas Fireplace in a Bright Open Concept Living Room
- Steps to the Seaside including Macaulay Park & Saxe Pt
- Lower Level features separate entrance, option for 2nd laundry and/or in-law accommodation
- Potential for detached garage/workshop/studio conversion

## Breathe the Ocean Breeze

Elegant Georgian Colonial style home custom designed by Christopher Developments. Artfully finished & themed to capture the alluring seaside charm of our renowned West Coast. Step inside to a dramatic staircase that highlights 2851 sqft of intelligently designed living space. Featuring 5 bedrooms, 4 baths & potential for in-law/private guest accommodation. Gleaming wood floors, graceful dining, bright kitchen & large eating area with french doors opening to an enticing sun-filled West facing patio. Comfortable living area, cozy natural gas fireplace & impressive natural light. Large family room, option for 2nd laundry, convenient storage & separate entry add to a flexible design. Detached workshop/studio/garage augment this charming property. Fenced backyard & attractive easy care landscaping. Beautifully finished, exquisitely maintained with an excellent location & only minutes to schools, shopping, parks, recreation & the heart of Victoria. Situated in a quiet neighborhood just steps to Kinver beach access, Saxe Point & Macaulay Park.